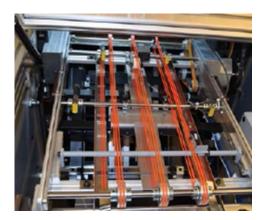

### FK2000274 Baum Gatherer Solution

This solution can be mounted to the folding section and is designed to gather sheets from 1 to 6 from the print engine or feeder. With a simple bar code option or page identifier the set of pages can be sent thru to be folded or inserted into the carton.