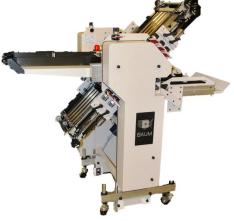

#### HD15SP-4-N-2 Baum HD 15 (Baum 15 Heavy duty Folder)

Baum 15 heavy duty folder. Can fold 1 sheet 4 times to 8 sheets 2 times. Unit is equipped with a gear plate that floats depending upon the thickness and number of sheets put thru this remarkable unit. Numerous folding capabilities with the foldpan deflectors standard on unit. When a unit is needed to fold various numbers of sheets this is the unit. This unit after 6,000 hours of operation (depends upon customer application) can be rebuilt at a fraction of the cost of new in a few hours.