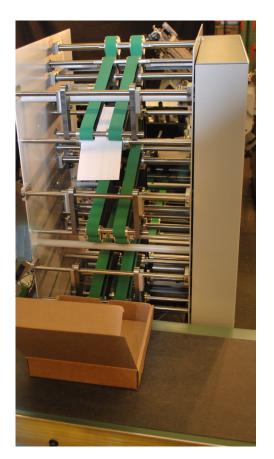

### BFIA-3V-3 Century Series Carton Inserter

3 Stage Carton Inserting station– This unit can be configured to three height zones to fit most document insertion box sizes. A sensor will determine the height of the box up stream and the document will be diverted to the accurate height insertion station to fit correctly into the top of the carton. Heights up to 48" tall to 3 1/2 tall can be feed down the conveyor system.

An optional bar code reader can be added to assure the correct carton get the correct document every time. If the documents do not match a signal is sent to the warehouse management system to be diverted or stopped depending on the warehouse management system.