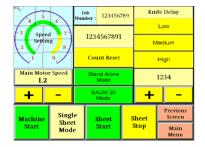

## **Touch Screen Control Panel**

HMI (Human Machine Interface) 7-inch diagonal touch screen control with color pictographs that provide easy access to multiple machine functions and monitoring.

The Set up Tutorials menu allows you to select the necessary information to set up and operate the K20. You will find detailed information containing pictures and drawings showing each step.

You also have the ability to save the speed and knife delay information for up to 80 jobs using the job control screen

| Job Number Job Control Locations 1-10 |            |                               |  |          |      |        |
|---------------------------------------|------------|-------------------------------|--|----------|------|--------|
| Select                                | ####       | ****                          |  | Retrieve | Save | Delete |
| Select                                | ####       |                               |  | Retrieve | Save | Delete |
| Select                                | ####       |                               |  | Retrieve | Save | Delete |
| Select                                | ####       | *****                         |  | Retrieve | Save | Delete |
| Select                                | ####       | *****                         |  | Retrieve | Save | Delete |
| Select                                | ####       |                               |  | Retrieve | Save | Delete |
| Select                                | *****      |                               |  | Retrieve | Save | Delete |
| Select                                | #########  |                               |  | Retrieve | Save | Delete |
| Select                                | ########## |                               |  | Retrieve | Save | Delete |
| Select                                | #########  |                               |  | Retrieve | Save | Delete |
| Go To Job<br>Locations 71 - 80        |            | Go To Job<br>Locations 11 -20 |  | ?        |      |        |