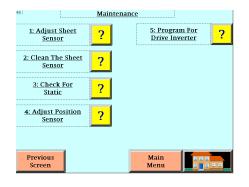

The Maintenance Screen gives you the information about maintaining and troubleshooting the K20.

The versatile K20 folding unit can perform several folding applications such as:
Last fold for bulky folds that a buckle folder cannot produce