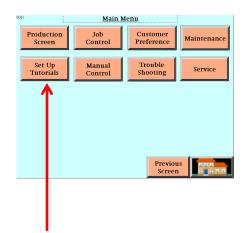

### **NEW Baum ifold Tutorial**

This unique and exclusive feature was not available on the previous model K20.

Tutorials are available on various topics using the touch screen

The Set up Tutorials provide you with the necessary information to set up and operate the K20.

The Set up Tutorials menu allows you to select the necessary information to set up and operate the K20. You will find detailed information containing pictures and drawings showing each step.

You also have the ability to save the speed and knife delay information for up to 80 jobs using the job control screen