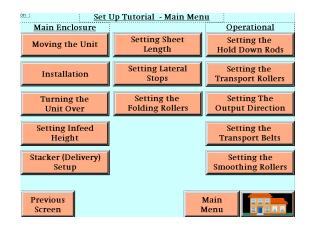

### **NEW Baum ifold Tutorial**

This unique and exclusive feature was not available on the previous model K20.

Tutorials are available on various topics using the touch screen

The Set up Tutorials provide you with the necessary information to set up and operate the K20.

The Set up Tutorials menu allows you to select the necessary information to set up and operate the K20. You will find detailed information containing pictures and drawings showing each step.

You also have the ability to save the speed and knife delay information for up to 80 jobs using the job control screen